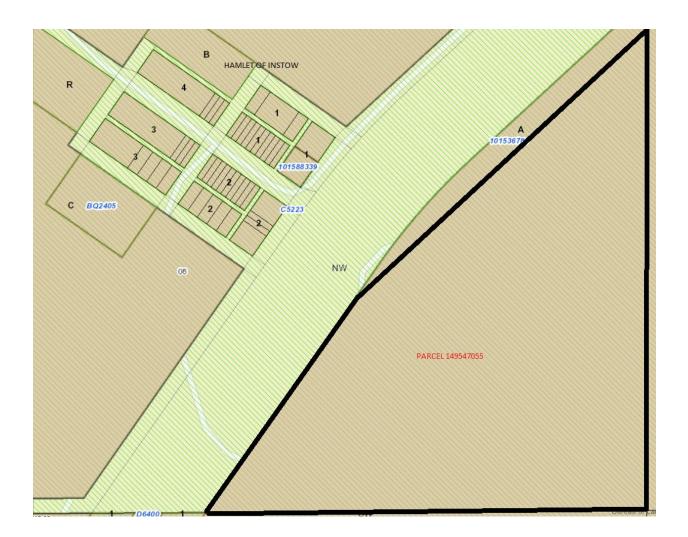

- 1. The RM of Bone Creek No. 108 Zoning District Map is amended by rezoning from Agricultural District (A) to Commercial District (C) part of the NW 08-09-17-W3M which is legally described as Parcel 149547055 as shown on the attached map which forms part of the bylaw.
- 2. This bylaw shall come into force and take effect when it has been approved by the Minister of Government Relations

## <u>Map</u>

The affected land is part of the NW 08-09-17-W3M and is legally described as Parcel 149547055 as shown on and highlighted in bold on the map below.